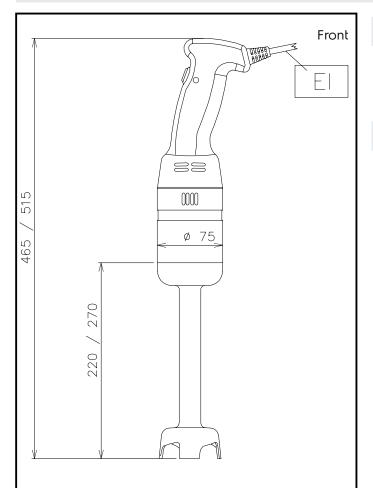

#### Key Information:

| External dimensions, Width:  | 110 mm  |
|------------------------------|---------|
| External dimensions, Depth:  | 75 mm   |
| External dimensions, Height: |         |
| 600024 (SMT20W25)            | 470 mm  |
| 600026 (SMT25W25)            | 520 mm  |
| Shipping weight:             |         |
| 600024 (SMT20W25)            | 1.8 kg  |
| 600026 (SMT25W25)            | 1.85 kg |
|                              |         |

EI = Electrical inlet (power)

Hand held Mixers Speedy Mixer portable mixer 250 W with Stainless Steel Tube

The company reserves the right to make modifications to the products without prior notice. All information correct at time of printing.