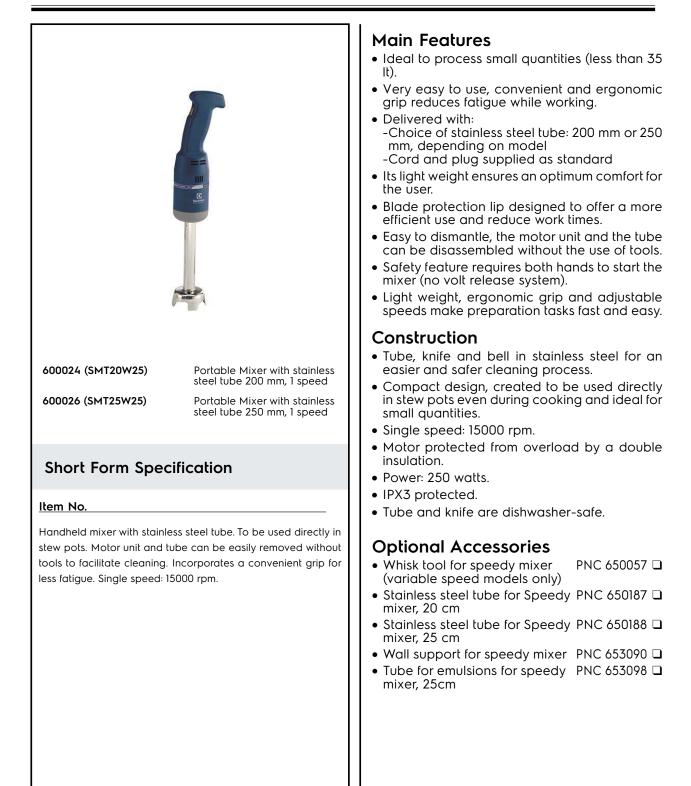

Hand held Mixers Speedy Mixer portable mixer 250 W with Stainless Steel Tube

| ITEM #       |
|--------------|
| MODEL #      |
| NAME #       |
| <u>SIS #</u> |
| AIA #        |
|              |

## Hand held Mixers Speedy Mixer portable mixer 250 W with Stainless Steel Tube

#### Key Information:

| External dimensions, Width:  | 110 mm  |
|------------------------------|---------|
| External dimensions, Depth:  | 75 mm   |
| External dimensions, Height: |         |
| 600024 (SMT20W25)            | 470 mm  |
| 600026 (SMT25W25)            | 520 mm  |
| Shipping weight:             |         |
| 600024 (SMT20W25)            | 1.8 kg  |
| 600026 (SMT25W25)            | 1.85 kg |
|                              |         |